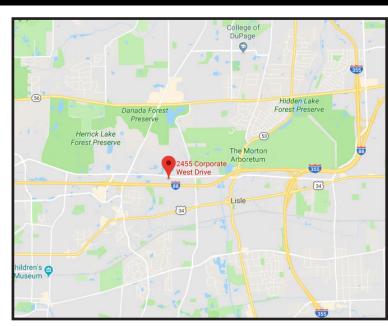

## 2455 CORPORATE WEST DRIVE Lisle, IL

SIZE 54,808 SF

RENT \$13/NNN

- Corporate headquarters totalling 54,808 SF for lease
- Pre-existing "Class A" buildout
- Built in 1986/Renovated in 1999
- Located on vast 4.5 acre campus
- Cafeteria and outdoor terrace feature
- 149 parking spaces with 4 handicap spots
- Convenient access to major thoroughfares; both I-355 and I-88
- 30-minute drive to O'Hare International Airport
- 7-minute drive to Lisle Station commuter rail station
- Convenient access to major thoroughfares; both I-355 and I-88
- 150,000+ vehicles per day on adjacent I-88 interstate highway
- Taxes: \$115,336.98 (2019)