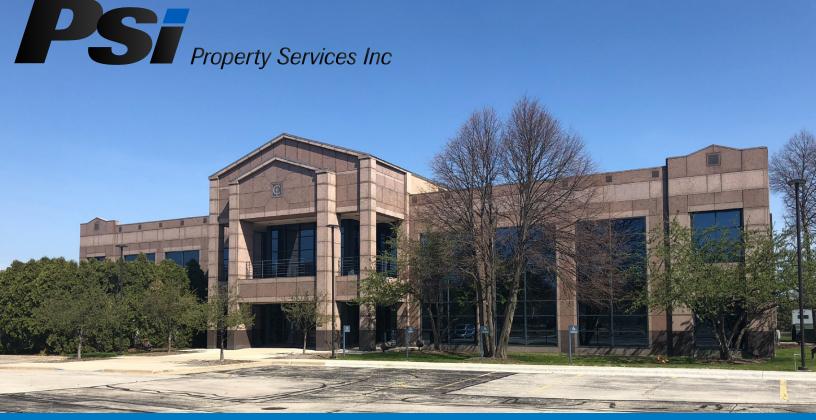

CORPORATE HEADQUARTERS FOR LEASE

## 2455 CORPORATE WEST DRIVE Lisle, IL

SIZE 54,808 SF

RENT \$13/NNN

- Corporate headquarters totalling 54,808 SF for lease
- Pre-existing "Class A" buildout
- Built in 1986/Renovated in 1999
- Located on vast 4.5 acre campus
- Cafeteria and outdoor terrace feature
- 149 parking spaces with 4 handicap spots
- Convenient access to major thoroughfares; both I-355 and I-88
- 30-minute drive to O'Hare International Airport
- 7-minute drive to Lisle Station commuter rail station
- Convenient access to major thoroughfares; both I-355 and I-88
- 150,000+ vehicles per day on adjacent I-88 interstate highway
- Taxes: \$115,336.98 (2019)