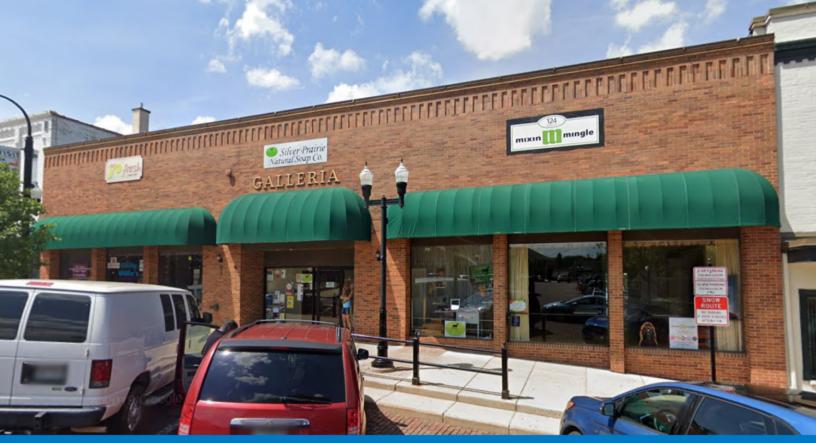

RETAIL/RESTAURANT SPACE FOR LEASE

## THE GALLERIA

124 Cass St. | Woodstock, IL

**SUITE** 

1

SIZE

2,504 SF (Divisible)

- 2,504 SF (Divisible) of highly-visible retail space available
- Asking \$2,250/month (plus utilities) or \$10.78/SF, Gross
- Prime location in downtown Woodstock
- Across the street from The Waverly Ballroom and The Woodstock Square Historic District
- 3-minute walk to Woodstock Metra Commuter Rail