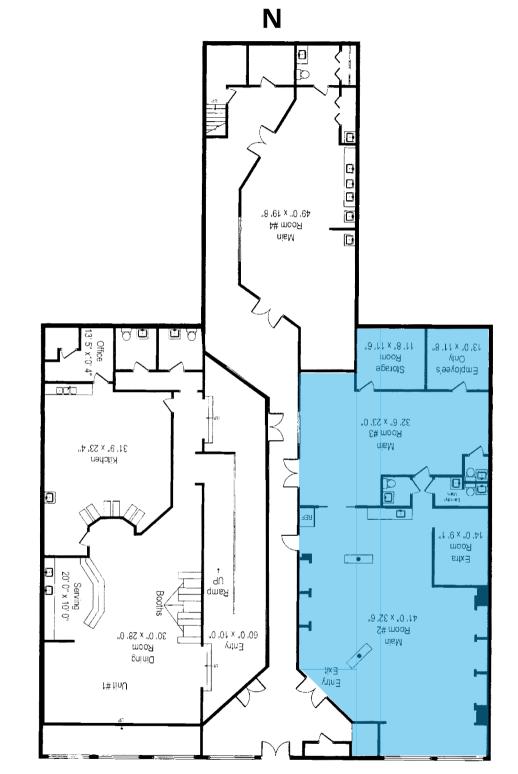

RETAIL/RESTAURANT SPACE FOR LEASE

## THE GALLERIA

124 Cass St. | Woodstock, IL

**SUITE** 

1

SIZE

2,504 SF (Divisible)

- 2,504 SF (Divisible) of highly-visible retail space available
- Asking \$2,250/month (plus utilities) or \$10.78/SF, Gross
- Prime location in downtown Woodstock
- Across the street from The Waverly Ballroom and The Woodstock Square Historic District
- 3-minute walk to Woodstock Metra Commuter Rail

#### **Tony Lombardo**

(p) 847-496-9161 1530 E. Dundee Rd, Suite 150 Palatine, IL 60074 PSIproperties.com





# 124 CASS ST.

### FLOORPLAN



### **Tony Lombardo**

(p) 847-496-9161 1530 E. Dundee Rd, Suite 150 Palatine, IL 60074 PSIproperties.com

W



E