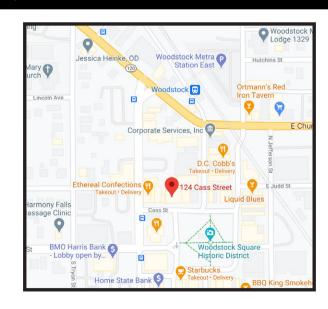

## THE GALLERIA

124 Cass St. | Woodstock, IL

**SUITE** 

1

SIZE

2,504 SF (Divisible)

- 2,504 SF (Divisible) of highly-visible retail space available
- Asking \$2,250/month (plus utilities) or \$10.78/SF, Gross
- Prime location in downtown Woodstock
- Across the street from The Waverly Ballroom and The Woodstock Square Historic District
- 3-minute walk to Woodstock Metra Commuter Rail

# 124 CASS ST.