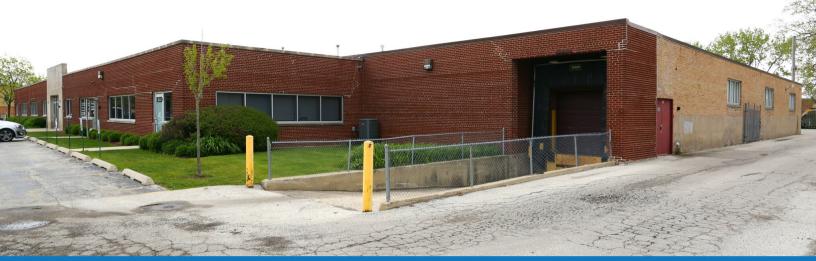

## WAREHOUSE/OFFICE SPACE FOR LEASE

## 3401 MADISON ST.

Skokie, IL 60076 -North Cook Submarket

| SUITE | Warehouse/Office | Office   | Warehouse/Office |
|-------|------------------|----------|------------------|
| SIZE  | 7,000 SF         | 2,724 SF | 2,236 SF         |

- Spaces are contiguous but have natural division points
- Single story flex building in Skokie's well located industrial corridor
- Easy access to Eden's Expressway and convenient to Yellow Line and Pace bus stops
- Access to drive-in doors and loading docks
- Building in excellent condition