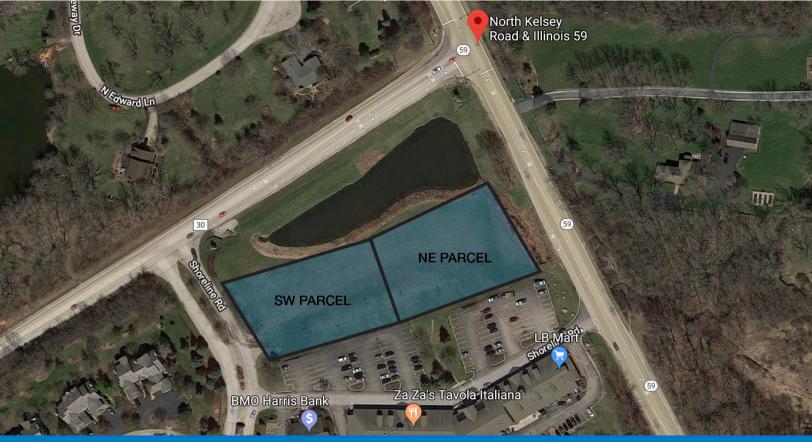

## THE MARKETPLACE

5035-5075 Shoreline Rd Lake Barrington, IL

| SUITE                                                                      | SOUTHWEST PARCEL |                                              | NORTHEAST PARCEL |
|----------------------------------------------------------------------------|------------------|----------------------------------------------|------------------|
| SIZE                                                                       | ±1 ACRE          |                                              | ±1 ACRE          |
| <ul> <li>Excellent opportunity for long term retail tenant</li> </ul>      |                  | <ul> <li>Average household income</li> </ul> |                  |
| <ul> <li>Ideal for drug store, restaurant chain, fitness studio</li> </ul> |                  | 1 mi.                                        | \$144,289        |
| <ul> <li>Extremely affluent area boasts attractive scenery</li> </ul>      |                  | 3 mi.                                        | \$128,406        |
| <ul> <li>Minutes from Route 14 and Metra commuter rail</li> </ul>          |                  | 5 mi.                                        | \$129,101        |
| <ul> <li>4-8 miles from downtown Barrington, Lake Zurich,</li> </ul>       |                  |                                              |                  |
| Wauconda and Fox River Grove                                               |                  |                                              |                  |