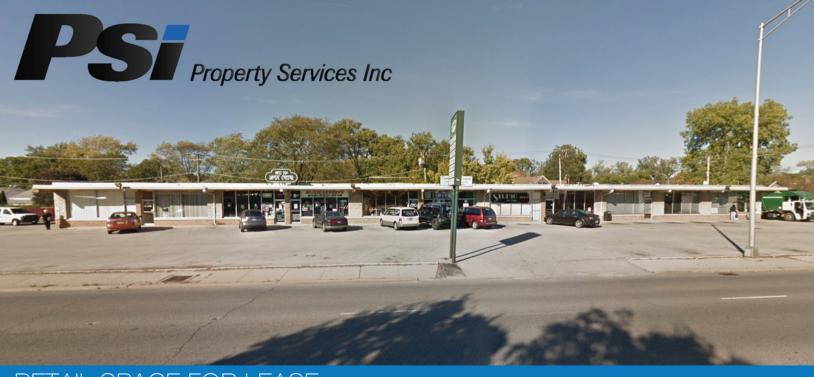

## RETAIL SPACE FOR LEASE 1001-1011 W. JEFFERSON ST. JEFFERSON PLAZA

Joliet, IL 60435

| SUITE | 1001     | 107 ½    |
|-------|----------|----------|
| SIZE  | 3,465 SF | 1,155 SF |
|       |          |          |

- 3,465 sf space previously operated as a restaurant
- \$12.50/SF, Modified Gross
- Minutes from downtown Joliet and historical attractions such as the Joliet History Museum, Rialto Square Theater, and the Patrick Haley Mansion
- Across the street from Pace bus stop
- 1/2 mile away from Joliet Metra Station