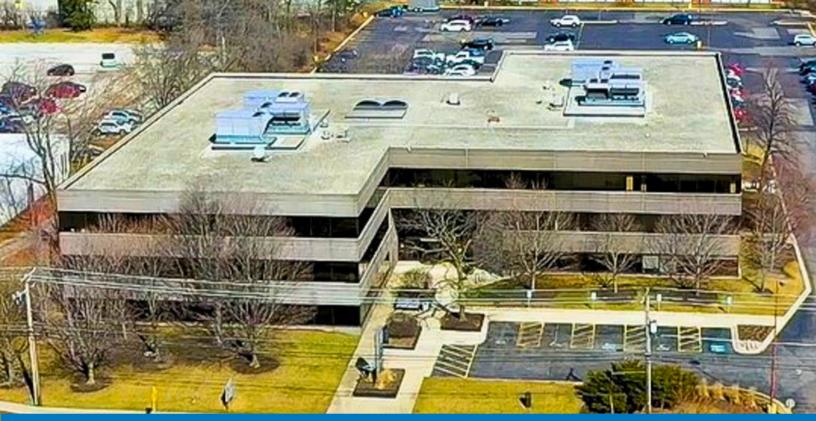

## SPACE FOR LEASE

## Corporate Office Center

3400 Dundee Rd, Northbrook, IL

| SPACE | 108      | 160      | 230      | 260/265  | 300      | 350      |
|-------|----------|----------|----------|----------|----------|----------|
| SIZE  | 2,099 SF | 4,092 SF | 1,950 SF | 7,203 SF | 7,399 SF | 2,979 SF |

- Spacious Offices and Large Suites
- Just-off 294 and 94 Expressways
- 24-Hour Surveillance System
- Ample Parking Available
- Fast Fiber & Cable on All Floors
- Vending Area for Employees
- Elevator Accessibility for All Floors
- Metra North Line Available