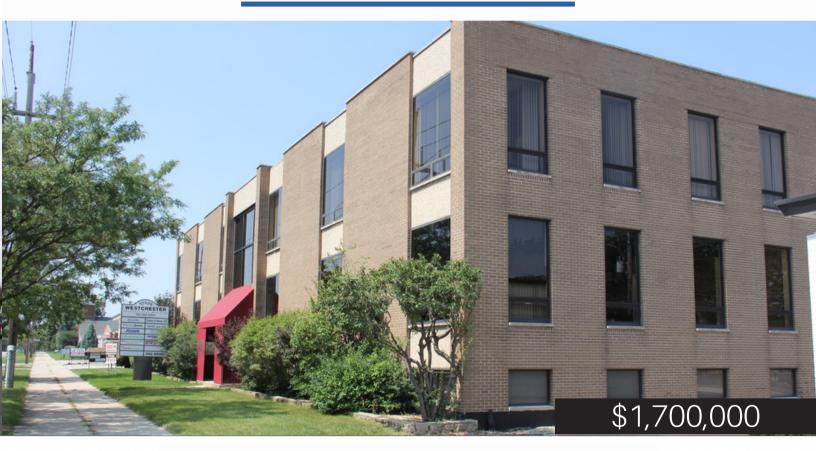

# 10526

W. CERMAK RD.

Westchester, IL, 60154

31,000 SF OFFICE SPACE

**OFFERING MEMORANDUM** 

### BUILDING INFORMATION:

Address: 10526 W Cermak Rd, Westchester, IL, 60154

Offering Price: \$1,700,000

Lot Size: 0.34 AC

GLA: 31,000 SF

Year Built: 1976

Parking: 110 spaces