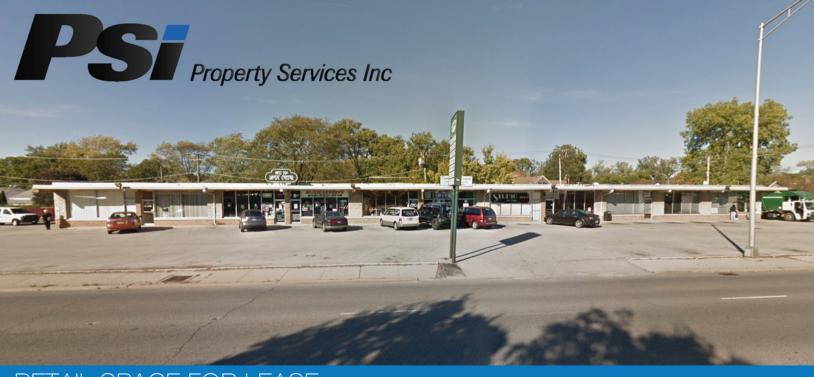

## RETAIL SPACE FOR LEASE 1001-1011 W. JEFFERSON ST. JEFFERSON PLAZA

Joliet, IL 60435

| SUITE | 1001     | 107 ½    |
|-------|----------|----------|
| SIZE  | 3,465 SF | 1,155 SF |

- \$15.50/SF, Modified Gross
- 3,465 sf space previously operated as a restaurant
- Minutes from downtown Joliet and historical attractions such as the Joliet History Museum, Rialto Square Theater, and the Patrick Haley Mansion
- Across the street from Pace bus stop
- 1/2 mile away from Joliet Metra Station