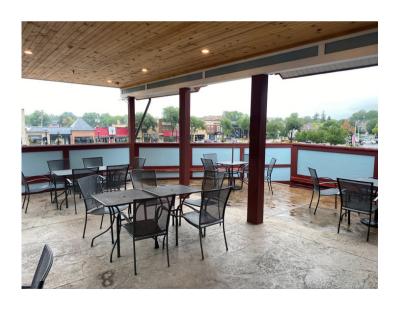

### FEATURES:

- Turn-Key restaurant space with outdoor patio
- Prime location in downtown Palatine
- Furnished bar and dining
- All restaurant equipment and furniture is in excellent condition
- Building completely rehabbed in 2000
- Large banquet room equipped with bar and entertainment stage
- Two commercial size freezers in basement
- · One block from metra station
- Surrounded by new developments
- Retail store plus 2 two bedroom, 1 bath apartments (41 W. Wilson St.)