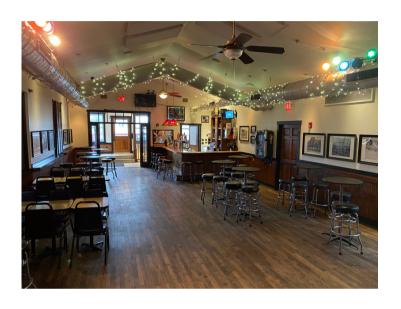

### FEATURES:

- Turn-Key restaurant space with outdoor patio
- Prime location in downtown Palatine
- Furnished bar and dining
- All restaurant equipment and furniture is in excellent condition
- Building completely rehabbed in 2000
- Large banquet room equipped with bar and entertainment stage
- Two commercial size freezers in basement
- · One block from metra station
- Surrounded by new developments
- Retail store plus 2 two bedroom, 1 bath apartments (41 W. Wilson St.)