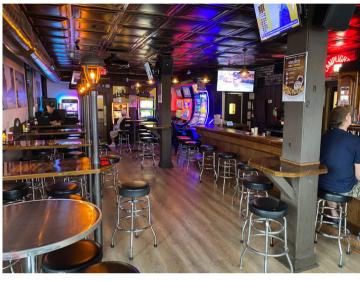

### FEATURES:

- Turn-Key restaurant space with outdoor patio
- Prime location in downtown Palatine
- Furnished bar and dining
- All restaurant equipment and furniture is in excellent condition
- Building completely rehabbed in 2000
- Large banquet room equipped with bar and entertainment stage
- Two commercial size freezers in basement
- · One block from metra station
- Surrounded by new developments
- Retail store plus 2 two bedroom, 1 bath apartments (41 W. Wilson St.)