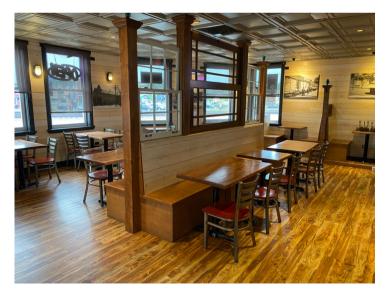

### FEATURES:

- Turn-Key restaurant space with outdoor patio
- Prime location in downtown Palatine
- Furnished bar and dining
- All restaurant equipment and furniture is in excellent condition
- Building completely rehabbed in 2000
- Large banquet room equipped with bar and entertainment stage
- Two commercial size freezers in basement
- · One block from metra station
- Surrounded by new developments
- Retail store plus 2 two bedroom, 1 bath apartments (41 W. Wilson St.)