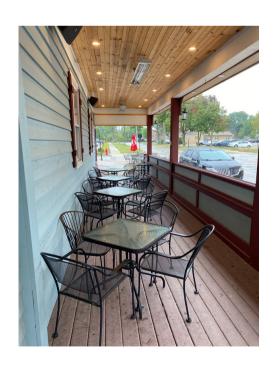

### FEATURES:

- Turn-Key restaurant space with outdoor patio
- Prime location in downtown Palatine
- Furnished bar and dining
- All restaurant equipment and furniture is in excellent condition
- Building completely rehabbed in 2000
- Large banquet room equipped with bar and entertainment stage
- Two commercial size freezers in basement
- · One block from metra station
- Surrounded by new developments
- Retail store plus 2 two bedroom, 1 bath apartments (41 W. Wilson St.)