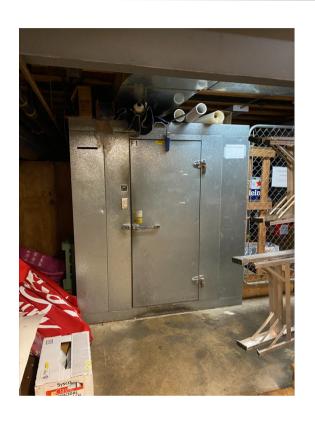

### FEATURES:

- Turn-Key restaurant space with outdoor patio
- Prime location in downtown Palatine
- Furnished bar and dining
- All restaurant equipment and furniture is in excellent condition
- Building completely rehabbed in 2000
- Large banquet room equipped with bar and entertainment stage
- Two commercial size freezers in basement
- · One block from metra station
- Surrounded by new developments
- Retail store plus 2 two bedroom, 1 bath apartments (41 W. Wilson St.)