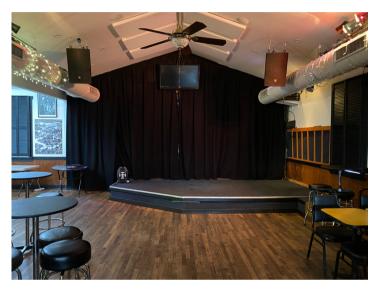

### FEATURES:

- Turn-Key restaurant space with outdoor patio
- Prime location in downtown Palatine
- Furnished bar and dining
- All restaurant equipment and furniture is in excellent condition
- Building completely rehabbed in 2000
- Large banquet room equipped with bar and entertainment stage
- Two commercial size freezers in basement
- · One block from metra station
- Surrounded by new developments
- Retail store plus 2 two bedroom, 1 bath apartments (41 W. Wilson St.)