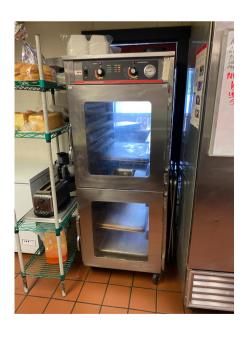

### FEATURES:

- Turn-Key restaurant space with outdoor patio
- Prime location in downtown Palatine
- Furnished bar and dining
- All restaurant equipment and furniture is in excellent condition
- Building completely rehabbed in 2000
- Large banquet room equipped with bar and entertainment stage
- Two commercial size freezers in basement
- · One block from metra station
- Surrounded by new developments
- Retail store plus 2 two bedroom, 1 bath apartments (41 W. Wilson St.)