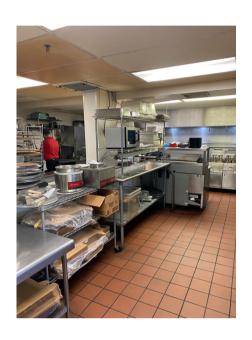

### FEATURES:

- Turn-Key restaurant space with outdoor patio
- Prime location in downtown Palatine
- Furnished bar and dining
- All restaurant equipment and furniture is in excellent condition
- Building completely rehabbed in 2000
- Large banquet room equipped with bar and entertainment stage
- Two commercial size freezers in basement
- · One block from metra station
- Surrounded by new developments
- Retail store plus 2 two bedroom, 1 bath apartments (41 W. Wilson St.)