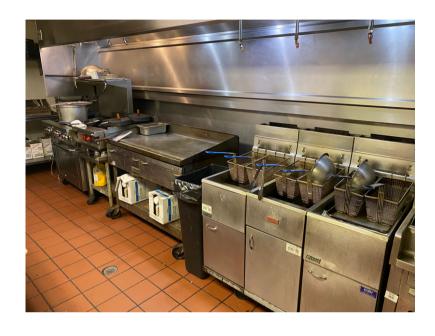

### FEATURES:

- Turn-Key restaurant space with outdoor patio
- Prime location in downtown Palatine
- Furnished bar and dining
- All restaurant equipment and furniture is in excellent condition
- Building completely rehabbed in 2000
- Large banquet room equipped with bar and entertainment stage
- Two commercial size freezers in basement
- · One block from metra station
- Surrounded by new developments
- Retail store plus 2 two bedroom, 1 bath apartments (41 W. Wilson St.)