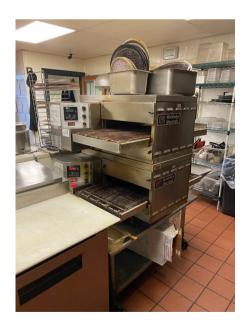

### FEATURES:

- Turn-Key restaurant space with outdoor patio
- Prime location in downtown Palatine
- Furnished bar and dining
- All restaurant equipment and furniture is in excellent condition
- Building completely rehabbed in 2000
- Large banquet room equipped with bar and entertainment stage
- Two commercial size freezers in basement
- · One block from metra station
- Surrounded by new developments
- Retail store plus 2 two bedroom, 1 bath apartments (41 W. Wilson St.)