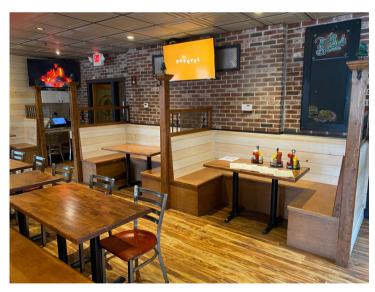

### FEATURES:

- Turn-Key restaurant space with outdoor patio
- Prime location in downtown Palatine
- Furnished bar and dining
- All restaurant equipment and furniture is in excellent condition
- Building completely rehabbed in 2000
- Large banquet room equipped with bar and entertainment stage
- Two commercial size freezers in basement
- · One block from metra station
- Surrounded by new developments
- Retail store plus 2 two bedroom, 1 bath apartments (41 W. Wilson St.)