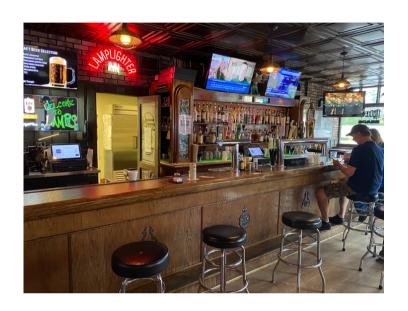

### FEATURES:

- Turn-Key restaurant space with outdoor patio
- Prime location in downtown Palatine
- Furnished bar and dining
- All restaurant equipment and furniture is in excellent condition
- Building completely rehabbed in 2000
- Large banquet room equipped with bar and entertainment stage
- Two commercial size freezers in basement
- · One block from metra station
- Surrounded by new developments
- Retail store plus 2 two bedroom, 1 bath apartments (41 W. Wilson St.)