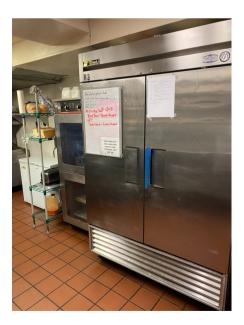

### FEATURES:

- Turn-Key restaurant space with outdoor patio
- Prime location in downtown Palatine
- Furnished bar and dining
- All restaurant equipment and furniture is in excellent condition
- Building completely rehabbed in 2000
- Large banquet room equipped with bar and entertainment stage
- Two commercial size freezers in basement
- · One block from metra station
- Surrounded by new developments
- Retail store plus 2 two bedroom, 1 bath apartments (41 W. Wilson St.)