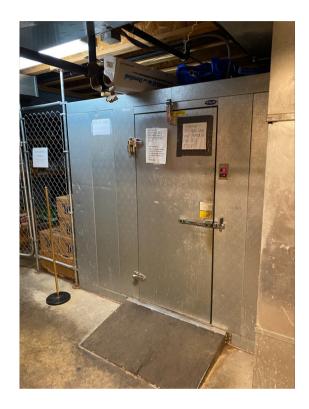

### FEATURES:

- Turn-Key restaurant space with outdoor patio
- Prime location in downtown Palatine
- Furnished bar and dining
- All restaurant equipment and furniture is in excellent condition
- Building completely rehabbed in 2000
- Large banquet room equipped with bar and entertainment stage
- Two commercial size freezers in basement
- · One block from metra station
- Surrounded by new developments
- Retail store plus 2 two bedroom, 1 bath apartments (41 W. Wilson St.)