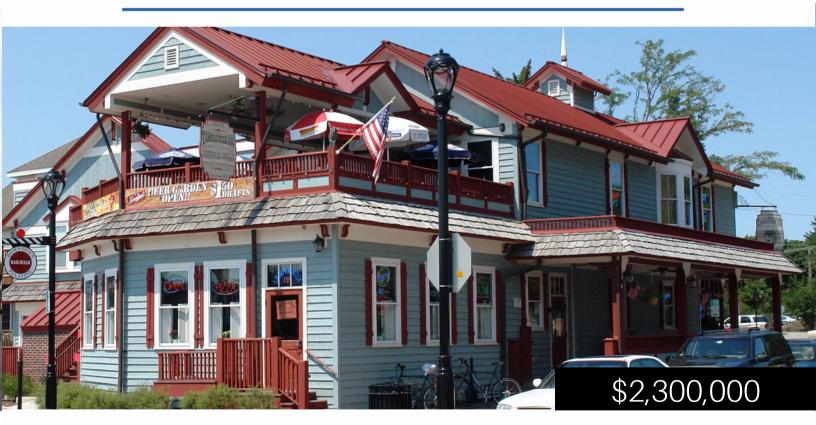

### **FOR SALE**

N. BOTHWELL ST. & 41 w. WILSON ST.

PALATINE, IL, 60067

7,709 SF RESTAURANT SPACE

**OFFERING MEMORANDUM** 

### BUILDING INFORMATION:

Address: 60 N Bothwell St., Palatine, IL, 60067

Offering Price: \$2,300,000

Lot Size: 0.08 AC

GLA: 7,709 SF

Occupancy: 100%

Year Built: 1859, 1960, 2000

Taxes: \$18,043.07 (2022)

### FEATURES:

- Turn-Key restaurant space with outdoor patio
- Prime location in downtown Palatine
- Furnished bar and dining
- All restaurant equipment and furniture is in excellent condition
- Building completely rehabbed in 2000
- Large banquet room equipped with bar and entertainment stage
- Two commercial size freezers in basement
- · One block from metra station
- Surrounded by new developments
- Retail store plus 2 two bedroom, 1 bath apartments (41 W. Wilson St.)