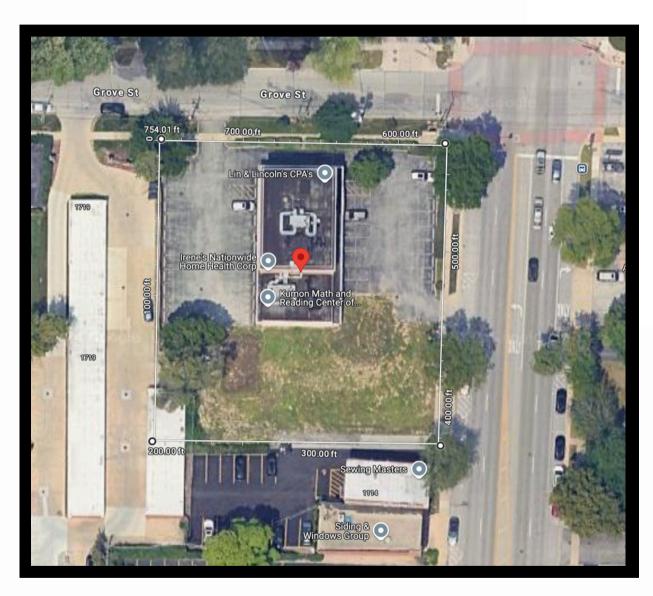

## ABOUT 1132 WAUKEGAN RD

# ABOUT 1132 WAUKEGAN RD

Total area: ~35,514.19 ft<sup>2</sup> (~3,299.38 m<sup>2</sup>)

Total distance: ~754.01 ft (229.82 m)