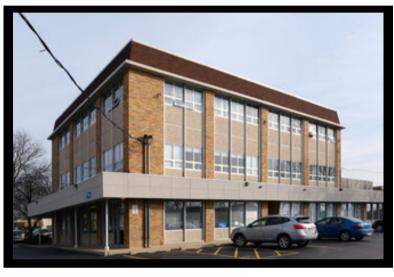

CALL TONY TODAY! 847-496-9161

# 11132 WAUKGEGAN RD.

Glenview, IL, 60025



#### REDEVELOPMENT OPPORTUNITY

### BUILDING INFORMATION:

Address: 1132 Waukegan Rd., Glenview, IL 60025

Offering Price: \$2,900,000

Real Estate Taxes: \$74,065.00

#### FEATURES:

- 5 minute walk to Glenview Metra Station
- · Adjacent lot included
- Variety of nearby restaurants
- Located in the heart of downtown Glenview
- Several newer apartment buildings have been built in the immediate vicinity/close proximity to the building
- City funds available for redevelopment

## ABOUT 1132 WAUKEGAN RD









### Adjacent lot included with property:





CALL TONY TODAY! 847-496-9161

# ABOUT 1132 WAUKEGAN RD



Total area: ~35,514.19 ft<sup>2</sup> (~3,299.38 m<sup>2</sup>)

Total distance: ~754.01 ft (229.82 m)