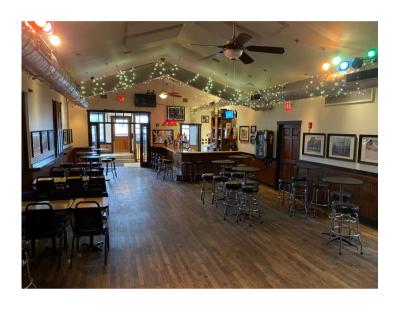

### FEATURES:

- Turn-Key restaurant space with outdoor patio
- Prime location in downtown Palatine
- Furnished bar and dining
- All restaurant equipment and furniture is in excellent condition
- Building completely rehabbed in 2000
- Large banquet room equipped with bar and entertainment stage
- Two commercial size freezers in basement
- · One block from metra station
- Surrounded by new developments
- Retail store plus 2 two bedroom, 1 bath apartments (41 W. Wilson St.)