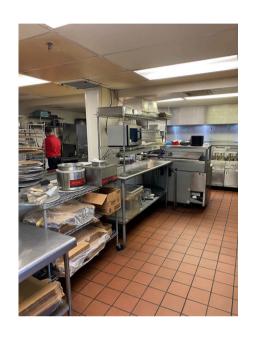

### FEATURES:

- Turn-Key restaurant space with outdoor patio
- Prime location in downtown Palatine
- Furnished bar and dining
- All restaurant equipment and furniture is in excellent condition
- Building completely rehabbed in 2000
- Large banquet room equipped with bar and entertainment stage
- Two commercial size freezers in basement
- · One block from metra station
- Surrounded by new developments
- Retail store plus 2 two bedroom, 1 bath apartments (41 W. Wilson St.)