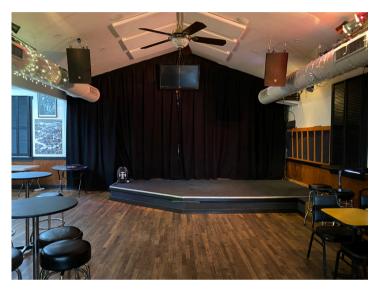

### FEATURES:

- Turn-Key restaurant space with outdoor patio
- Prime location in downtown Palatine
- Furnished bar and dining
- All restaurant equipment and furniture is in excellent condition
- Building completely rehabbed in 2000
- Large banquet room equipped with bar and entertainment stage
- Two commercial size freezers in basement
- · One block from metra station
- Surrounded by new developments
- Retail store plus 2 two bedroom, 1 bath apartments (41 W. Wilson St.)