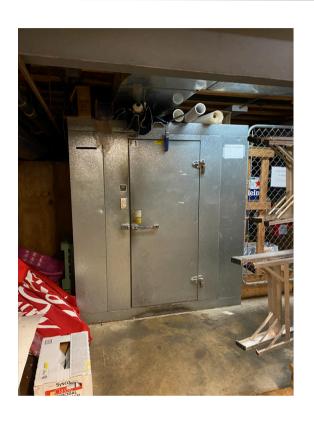

### FEATURES:

- Turn-Key restaurant space with outdoor patio
- Prime location in downtown Palatine
- Furnished bar and dining
- All restaurant equipment and furniture is in excellent condition
- Building completely rehabbed in 2000
- Large banquet room equipped with bar and entertainment stage
- Two commercial size freezers in basement
- · One block from metra station
- Surrounded by new developments
- Retail store plus 2 two bedroom, 1 bath apartments (41 W. Wilson St.)