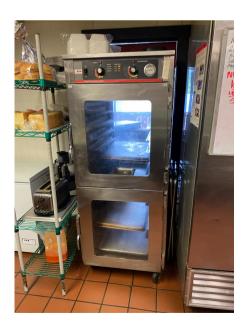

### FEATURES:

- Turn-Key restaurant space with outdoor patio
- Prime location in downtown Palatine
- Furnished bar and dining
- All restaurant equipment and furniture is in excellent condition
- Building completely rehabbed in 2000
- Large banquet room equipped with bar and entertainment stage
- Two commercial size freezers in basement
- · One block from metra station
- Surrounded by new developments
- Retail store plus 2 two bedroom, 1 bath apartments (41 W. Wilson St.)