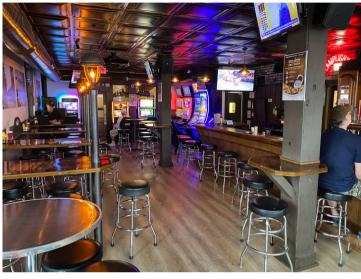

### FEATURES:

- Turn-Key restaurant space with outdoor patio
- Prime location in downtown Palatine
- Furnished bar and dining
- All restaurant equipment and furniture is in excellent condition
- Building completely rehabbed in 2000
- Large banquet room equipped with bar and entertainment stage
- Two commercial size freezers in basement
- · One block from metra station
- Surrounded by new developments
- Retail store plus 2 two bedroom, 1 bath apartments (41 W. Wilson St.)