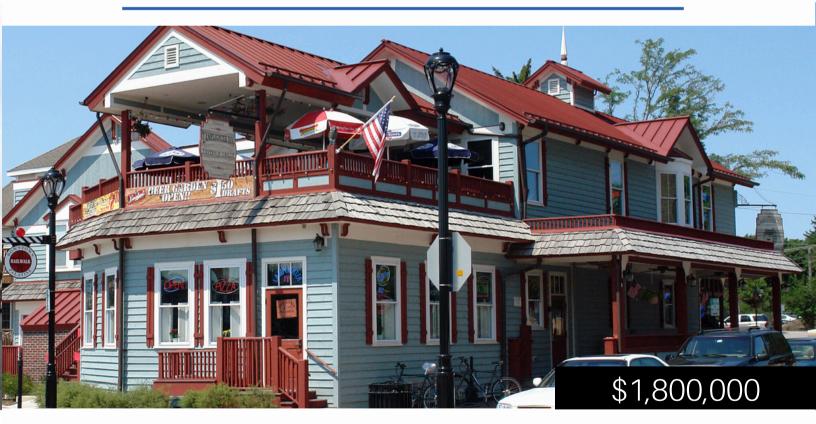

### **FOR SALE**

N. BOTHWELL ST. & 41 w. WILSON ST.

PALATINE, IL, 60067

7,709 SF RESTAURANT SPACE

**OFFERING MEMORANDUM** 

### BUILDING INFORMATION:

Address: 60 N Bothwell St., Palatine, IL, 60067

Offering Price: \$1,800,000

Lot Size: 0.08 AC

GLA: 7,709 SF

Occupancy: 100%

Year Built: 1859, 1960, 2000

Taxes: \$18,043.07 (2022)