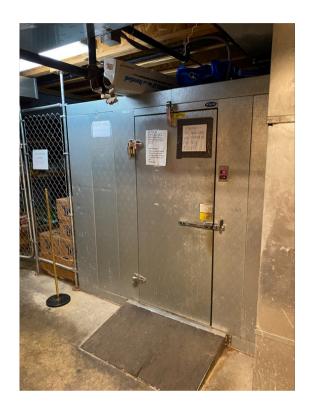

### FEATURES:

- Turn-Key restaurant space with outdoor patio
- Prime location in downtown Palatine
- Furnished bar and dining
- All restaurant equipment and furniture is in excellent condition
- Building completely rehabbed in 2000
- Large banquet room equipped with bar and entertainment stage
- Two commercial size freezers in basement
- · One block from metra station
- Surrounded by new developments
- Retail store plus 2 two bedroom, 1 bath apartments (41 W. Wilson St.)