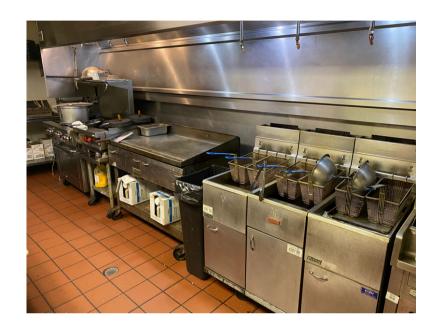

### FEATURES:

- Turn-Key restaurant space with outdoor patio
- Prime location in downtown Palatine
- Furnished bar and dining
- All restaurant equipment and furniture is in excellent condition
- Building completely rehabbed in 2000
- Large banquet room equipped with bar and entertainment stage
- Two commercial size freezers in basement
- · One block from metra station
- Surrounded by new developments
- Retail store plus 2 two bedroom, 1 bath apartments (41 W. Wilson St.)