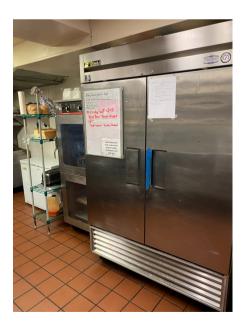

### FEATURES:

- Turn-Key restaurant space with outdoor patio
- Prime location in downtown Palatine
- Furnished bar and dining
- All restaurant equipment and furniture is in excellent condition
- Building completely rehabbed in 2000
- Large banquet room equipped with bar and entertainment stage
- Two commercial size freezers in basement
- · One block from metra station
- Surrounded by new developments
- Retail store plus 2 two bedroom, 1 bath apartments (41 W. Wilson St.)