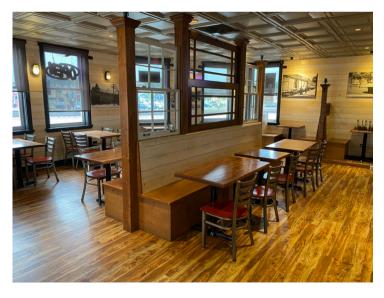

### FEATURES:

- Turn-Key restaurant space with outdoor patio
- Prime location in downtown Palatine
- Furnished bar and dining
- All restaurant equipment and furniture is in excellent condition
- Building completely rehabbed in 2000
- Large banquet room equipped with bar and entertainment stage
- Two commercial size freezers in basement
- · One block from metra station
- Surrounded by new developments
- Retail store plus 2 two bedroom, 1 bath apartments (41 W. Wilson St.)