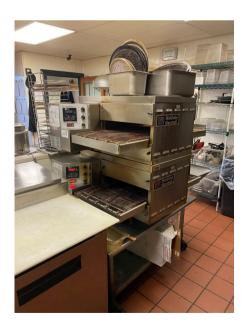

### FEATURES:

- Turn-Key restaurant space with outdoor patio
- Prime location in downtown Palatine
- Furnished bar and dining
- All restaurant equipment and furniture is in excellent condition
- Building completely rehabbed in 2000
- Large banquet room equipped with bar and entertainment stage
- Two commercial size freezers in basement
- · One block from metra station
- Surrounded by new developments
- Retail store plus 2 two bedroom, 1 bath apartments (41 W. Wilson St.)