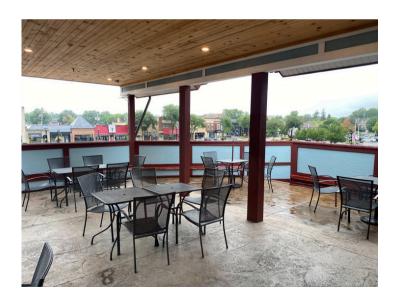

### FEATURES:

- Turn-Key restaurant space with outdoor patio
- Prime location in downtown Palatine
- Furnished bar and dining
- All restaurant equipment and furniture is in excellent condition
- Building completely rehabbed in 2000
- Large banquet room equipped with bar and entertainment stage
- Two commercial size freezers in basement
- · One block from metra station
- Surrounded by new developments
- Retail store plus 2 two bedroom, 1 bath apartments (41 W. Wilson St.)