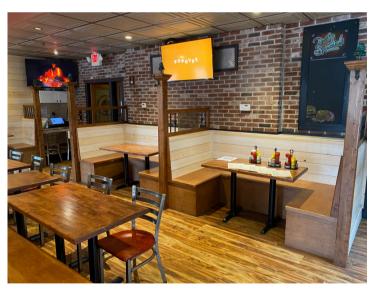

### FEATURES:

- Turn-Key restaurant space with outdoor patio
- Prime location in downtown Palatine
- Furnished bar and dining
- All restaurant equipment and furniture is in excellent condition
- Building completely rehabbed in 2000
- Large banquet room equipped with bar and entertainment stage
- Two commercial size freezers in basement
- · One block from metra station
- Surrounded by new developments
- Retail store plus 2 two bedroom, 1 bath apartments (41 W. Wilson St.)