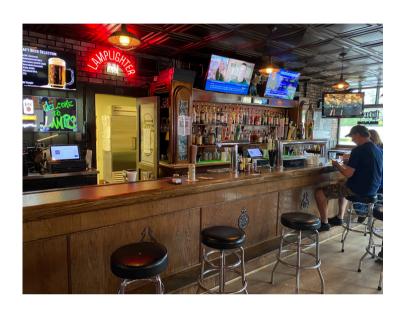

### FEATURES:

- Turn-Key restaurant space with outdoor patio
- Prime location in downtown Palatine
- Furnished bar and dining
- All restaurant equipment and furniture is in excellent condition
- Building completely rehabbed in 2000
- Large banquet room equipped with bar and entertainment stage
- Two commercial size freezers in basement
- · One block from metra station
- Surrounded by new developments
- Retail store plus 2 two bedroom, 1 bath apartments (41 W. Wilson St.)