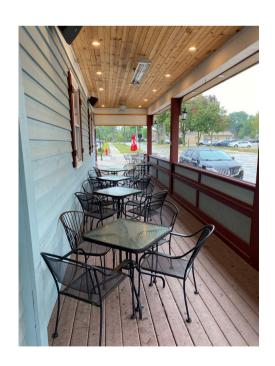

### FEATURES:

- Turn-Key restaurant space with outdoor patio
- Prime location in downtown Palatine
- Furnished bar and dining
- All restaurant equipment and furniture is in excellent condition
- Building completely rehabbed in 2000
- Large banquet room equipped with bar and entertainment stage
- Two commercial size freezers in basement
- · One block from metra station
- Surrounded by new developments
- Retail store plus 2 two bedroom, 1 bath apartments (41 W. Wilson St.)