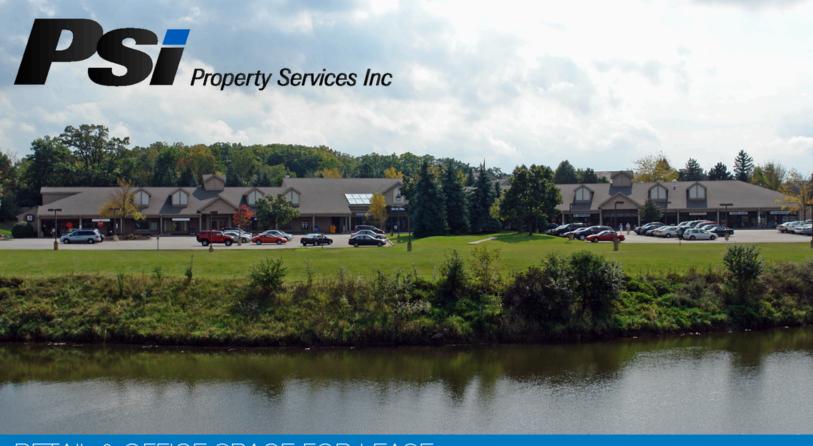

## RETAIL & OFFICE SPACE FOR LEASE

# THE MARKETPLACE

5035-5075 Shoreline Rd Lake Barrington, IL

 SUITE
 RETAIL
 5041
 RETAIL
 5061

 SIZE
 1,720 SF
 1,080 SF

- \$15.00/SF NNN
- Unit 5061 was previously operated as a hair salon
- 1,720 SF retail suite available
- 5041 in "White Box" condition
- Good population density in an affluent market
- 14,000+ VPD on Shoreline Rd. & Route 59
- Adjacent to Lake Barrington Shores, a 1,300 unit luxury condo community