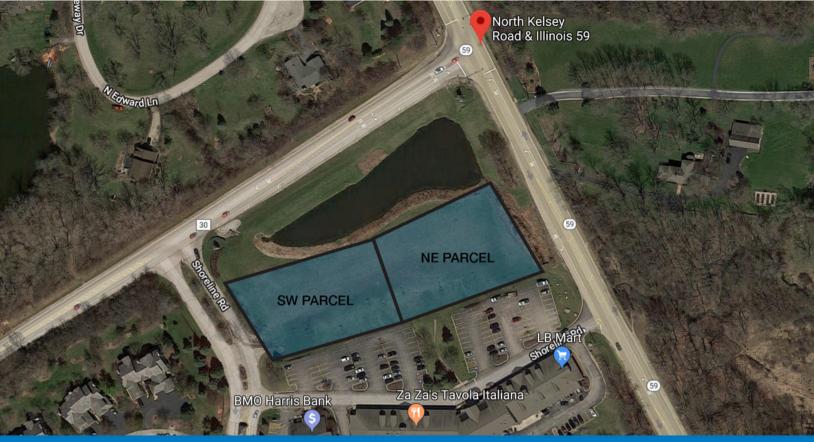

### **OUTLOTS FOR LAND LEASE**

# THE MARKETPLACE

5035-5075 Shoreline Rd Lake Barrington, IL

| SUITE | SOUTHWEST PARCEL | NORTHEAST PARCEL |
|-------|------------------|------------------|
| SIZE  | ±1 ACRE          | ±1 ACRE          |

- Excellent opportunity for long term retail tenant
- Ideal for drug store, restaurant chain, fitness studio
- Extremely affluent area boasts attractive scenery
- Minutes from Route 14 and Metra commuter rail
- 4-8 miles from downtown Barrington, Lake Zurich,