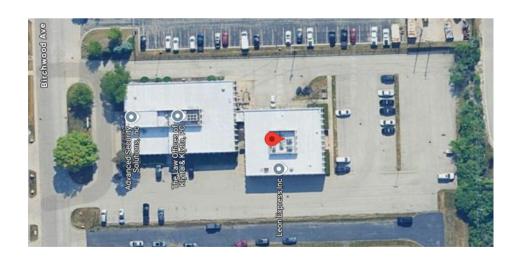

AREA MAP TO INCLUDE ADJACENT AMENTITIES AND ACCESS TO RT 45/ MANNHEIM RD

SITE MAP TO INCLUDE ORIGINAL BUILDING AND FREE-STANDING REAR ADDITION.