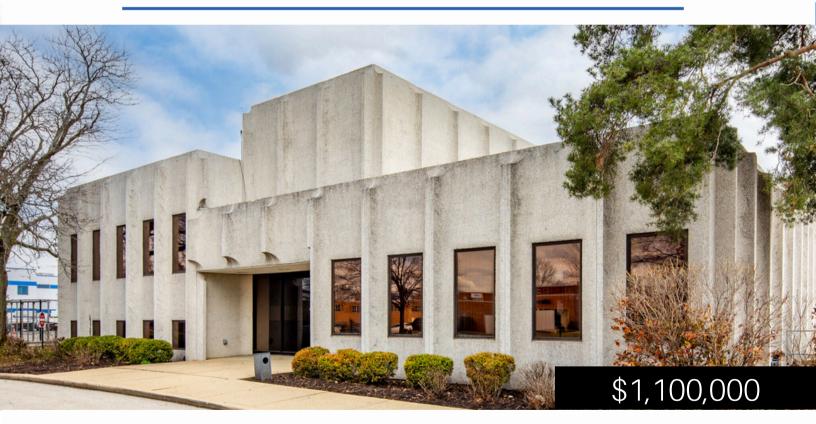

# 1645 BIRCHWOOD AVE.

DES PLAINES, IL 60018

29,716 SF OFFICE SPACE

**OFFERING MEMORANDUM** 

## BUILDING INFORMATION:

Address: 1645 Birchwood Ave., Des Plaines, IL 60018

Offering Price: \$1,100,000

Lot Size: 1.78 AC

RBA: 29,716 SF

Parking 124 Spaces

Year Built: 1978 (Renovated in 1989)

Taxes: \$29,133.84 (2023)