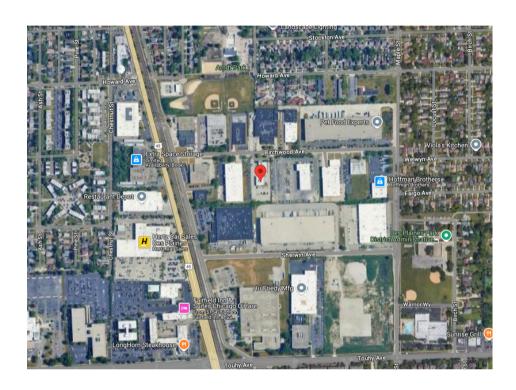

AREA MAP TO INCLUDE ADJACENT AMENTITIES AND ACCESS TO RT 45/ MANNHEIM RD

SITE MAP TO INCLUDE ORIGINAL BUILDING AND FREE-STANDING REAR ADDITION.