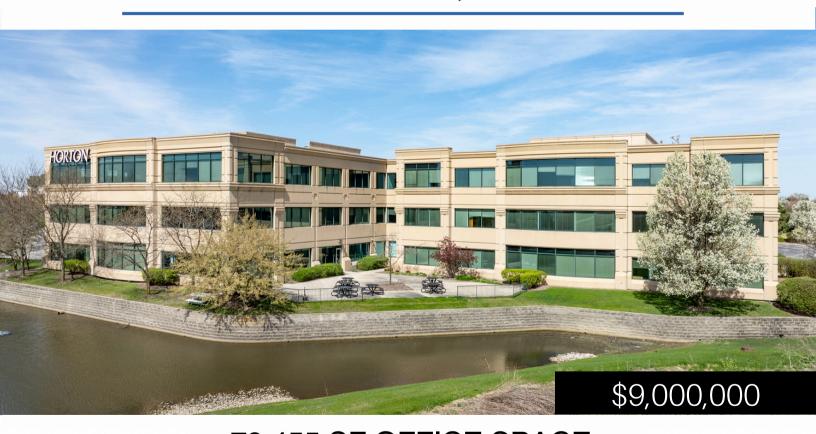

# 10310-10320 ORLAND PKWY.

ORLAND PARK, IL 60467

79,455 SF OFFICE SPACE

OFFERING MEMORANDUM

## BUILDING INFORMATION:

Address: 10310-10320 Orland Pkwy., Orland Park, IL 60467

Offering Price: \$9,000,000

Lot Size: 5.36 AC

RBA: 79,455 SF

Parking: 276 Spaces

Year Built: 2004

Taxes: \$298,707.79