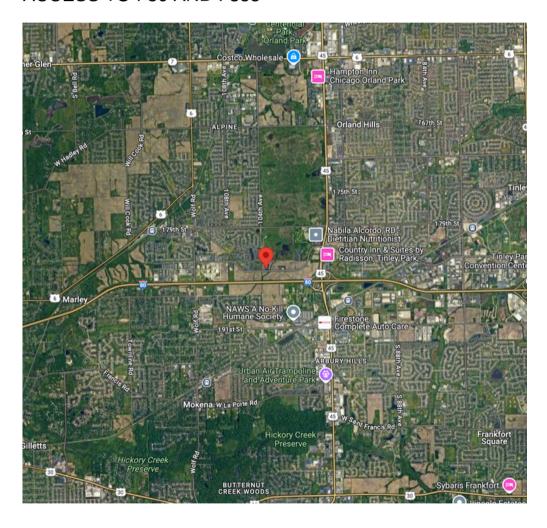

# **FOR SALE**

# 10310-10320 ORLAND PKWY.

ORLAND PARK, IL 60467



79,455 SF OFFICE SPACE

OFFERING MEMORANDUM

#### Tony Lombardo / tony@psiproperties.com

## BUILDING INFORMATION:

Address: 10310-10320 Orland Pkwy., Orland Park, IL 60467

Offering Price: \$9,000,000

Lot Size: 5.36 AC

RBA: 79,455 SF

Parking: 276 Spaces

Year Built: 2004

Taxes: \$298,707.79

NOI: \$447,054.12

## FEATURES:

- Large vacant space (15,000 sf) available on second floor of 10310 Orland Parkway Building. Perfect for user purchaser.
- Ideal location alongside I-80
- 8 minutes from I-355
- Located near various restaurants and attractions
- Ample parking spaces

# AREA MAP TO INCLUDE ADJACENT AMENTITIES AND ACCESS TO I-80 AND I-355



### Tony Lombardo / tony@psiproperties.com